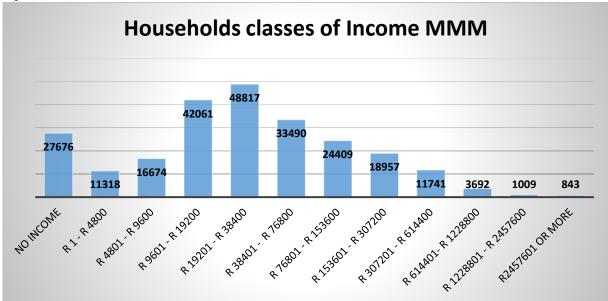

tein area (63%), followed by Botshabelo (24%), Thaba Nchu (9%), Dewetsdorp and Wepener (1.5%) respectively with Soutpan (0.8%) and Van Stadensrus at (0.2%).



Figure 2: Population Group and Gender

Source: Stats SA, Community Survey 2016

281182 250000 900000 787930 206201 800000 234518 140110 141072 98538 107663 117926 116592 405878 382052 400000 66028 40551 25477 0 0 Male Total Total Male Female Male Female Female Male Female Male 0-14 (Children) 15-34 (Youth) 35-64 (Adults) 65+ (Elderly)

Figure 3: Population by Age and Gender

Source: Stats SA, Community Survey 2016

The above indicate that 35% (281 182) of the total population of the City is Youth.

#### 2.1.3 Household Structure

In line with the merging of other towns the city has a total number of 265 414 households in Mangaung.



Figure 4: Household classes of Income in MMM

Source: Stats SA, Community Survey 2016

### 2.1.4 Demographics per ward

The table below provides a detailed demographics analysis per ward and provide the emerging community needs that the city must take into consideration when developing it its key objectives of deliverables and the MTREF budget. These community needs also includes the issues that are not necessarily of the municipality's competency but those of the National and Provincial government.

As indicated under Table 1 above, it was necessary for the city to (1) conduct public participation differently from the previous years. This was particularly done to enhance accountability by responding to the needs identified during 2018/2019 financial year and provide reports on the imple