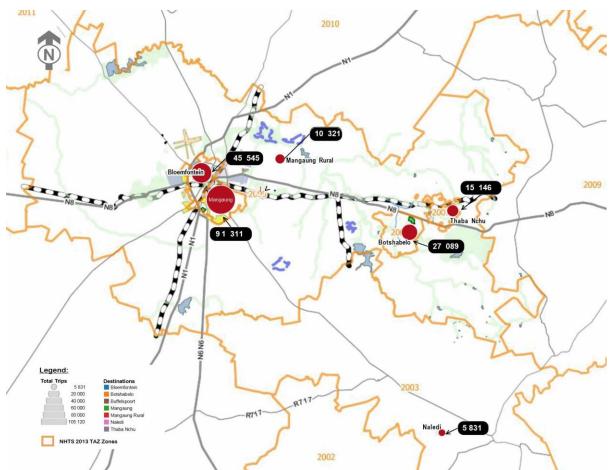

, and 29.3% with private vehicles. The mode split per origin-destination pair (TAZ pairs) are reflected in Diagram 1. More than 40% of passenger trips are made by public transport and at least 17% of passengers travelling during the morning peak period walk all the way to work. This demand pattern thus calls for a transportation system that provides safe and reliable services.

The city is currently in the process of finalising a city wide Integrated Public Transport Network Plan 2015-2025 and is expected to be finalised before end of May 2019. The IPTN aims to bring an affordable public transportation alternative to the citizens in Mangaung and will address trends in demand for transport services by mode and income group; average trip lengths (time, distance, cost, reliability, safety).



Figure 10: NHTS 2013 - Total Daily Trips Generated from Traffic Analysis Zones in Mangaung

Source: NHTS 2013 - Total Daily Trips Generated from Traffic Analysis Zones in Mangaung

Table 10: Main Mode to Work per Origin Zone

| Origin | Bus | Car/bakkie/truck/<br>lorry driver | Car/bakkie/<br>truck / lorry<br>passenger | Taxi | Walking all the way | Other |
|--------|-----|-----------------------------------|-------------------------------------------|------|---------------------|-------|
| Naledi |     | 15.48%                            |                                           |      | 84.52%              |       |

| Bloemfontein |        | 77.24%  | 16.24% | 3.47%  | 2.59%  | 0.46% |
|--------------|--------|---------|--------|--------|--------|-------|
| Mangaung     | 2.78%  | 1