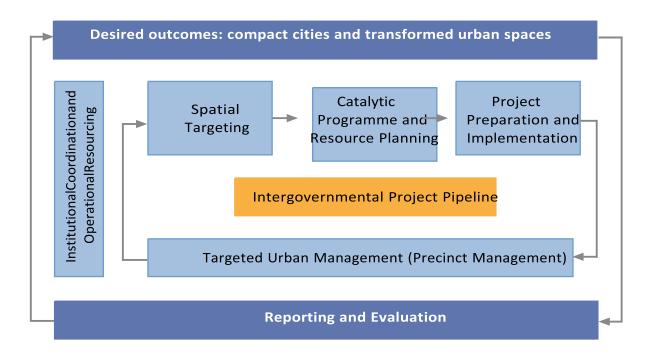

nodes/ anchors to achieve critical mass/agglomeration, especially to catalyse private-sector investment in strategic locations. It is aimed at integrated development and growth. It is designed to develop:

- A strong urban network with a hierarchy of well-connected nodes and linkages.
- Efficient flows of people, goods and information.
- Targeted public infrastructure and facilities that catalyse additional private sector investment.
- Good access to jobs and amenities.

This urban network is articulated in municipalities' Municipal Spatial Development Frameworks (MSDFs) and for metros, in their Built Environment Performance Plans (BEPPs). This, in turn, forms the basis for spatial targeting to create a built environment value chain. The key output of this is Catalytic Land Development.



Source: National Treasury 2017

#### Mangaung Catalytic Urban Land Development Programme

The Municipality has identified a number of catalytic projects within the city as per tables 64 and 65 below that are of significant enough scale to assist in delivering on the strategic objectives of the municipality. These projects also feature as the catalytic projects in the Built Environment Performance Plan (BEPP). The catalytic land development programmed include the following

## √ Waaihoek Precinct Development

The Mangaung CBD Urban hub initiative and the proposed redevelopment of the Waaihoek Precinct is focused on the development of a Mangaung Central Business District while connecting it to the greater context of its surroundings. The city identified the Waaihoek Precinct, based on its