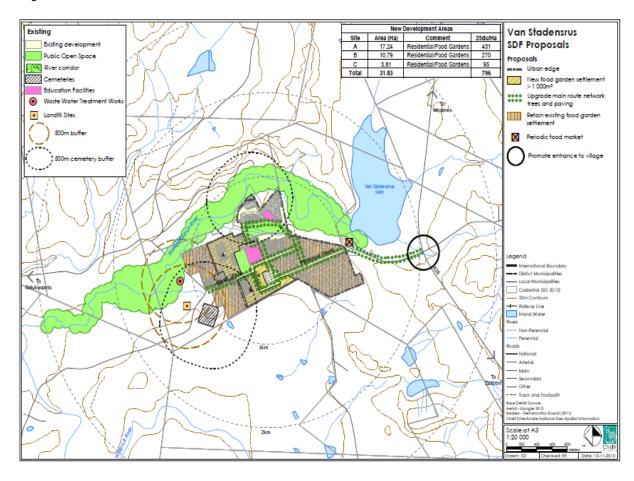

# ✓ Lourier Park Development

| Progress to date                                                                                                                                                                    |                                                                              |  |  |  |
|-------------------------------------------------------------------------------------------------------------------------------------------------------------------------------------|------------------------------------------------------------------------------|--|--|--|
| Spatial Planning and Design                                                                                                                                                         | Implementation Progress                                                      |  |  |  |
| <ul> <li>All planning and engineering designs completed</li> <li>200 residential erven sub-divided into 400 residential erven;</li> <li>Town planning process completed.</li> </ul> | Budgetary requirements for the Installation of services under consideration. |  |  |  |