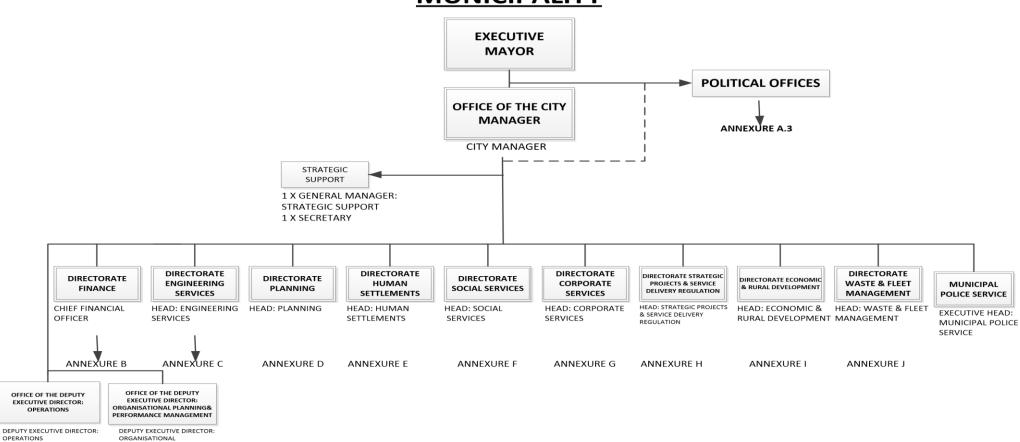

Model including a detailed (Cost Benefits Analysis) shall be unveiled so as for the current administration to take well informed future decisions.

### **Macro Organisational Design**

As part of our thoroughgoing programme of Institutional Transformation, the administration of the Municipality remains founded on ten Directorates, as well as an executive support which are vested in two Deputy Executive Directors in the Office of the City Manager, namely: Strategic Planning and Operations as well as Performance Monitoring and Evaluation. These Directorates have been configured into three (03) main clusters as follows:

**75 |** Page

Figure 13: Organisational Structure MMM (Detailed organogram is depicted in the Annexures)

# ORGANISATIONAL STRUCTURE FOR MANGAUNG METROPOLITAN MUNICIPALITY



### **Employee Totals, Staff Turnover and Vacancies**

| Description                                          |           |           |  |
|------------------------------------------------------|-----------|-----------|--|
| 200011911011                                         | Employees | Vacancies |  |
|                                                      | No.       | No.       |  |
| Corporate Services                                   | 419       | 185       |  |
| Economic and Rural Development                       | 27        | 37        |  |
| Engineering Services                                 | 767       | 1094      |  |
| Finance                                              | 285       | 202       |  |
| Human Settlements                                    | 157       | 15