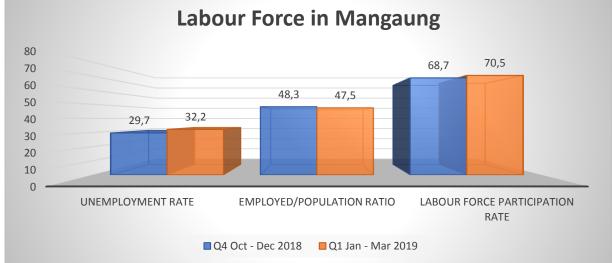

Regardless of the mayhems associated with the under-performing macro-economy – distressing our country wholly, we are determined to provide sound political leadership towards provision of responsive, effective, efficient, and sustainable municipal services. This scenario – the current state of our economy, constrains our good governance endeavours including effective implementation of revenue collection measures to improve our revenue base. And we also understand that while payment of services is essential; it is compounded by the high rate of unemployment and consequentially, a direct cause of non-payment of municipal services.