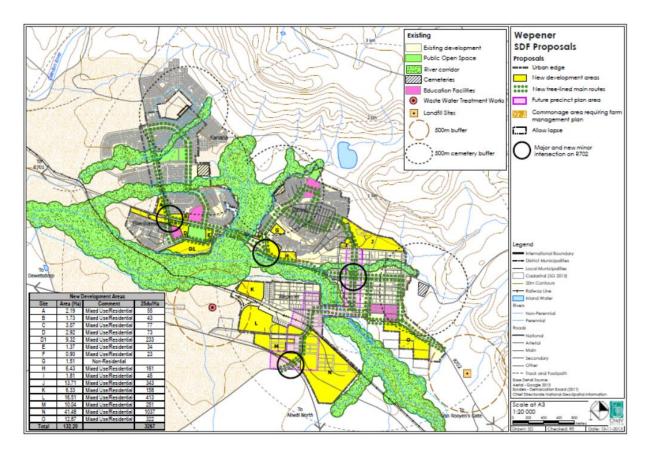

# ✓ Lourier Park Development

| Progress to date                                                                                                                                                                    |                                                                              |  |  |  |
|-------------------------------------------------------------------------------------------------------------------------------------------------------------------------------------|------------------------------------------------------------------------------|--|--|--|
| Spatial Planning and Design                                                                                                                                                         | Implementation Progress                                                      |  |  |  |
| <ul> <li>All planning and engineering designs completed</li> <li>200 residential erven sub-divided into 400 residential erven;</li> <li>Town planning process completed.</li> </ul> | Budgetary requirements for the Installation of services under consideration. |  |  |  |