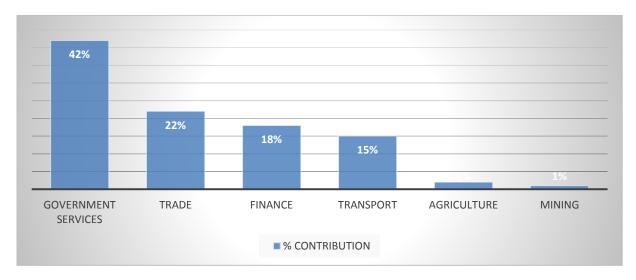

| 2.1.4  | Demog     | raphics per ward                                            | 21 |
|--------|-----------|-------------------------------------------------------------|----|
| 2.2    | Key Perf  | formance Areas                                              | 46 |
| 2.2.1  | Basic S   | ervice Delivery- MMM Infrastructure Analysis                | 46 |
|        | 2.2.1.1   | Built Environment Performance Plan                          | 46 |
|        | 2.2.1.2   | Housing                                                     | 51 |
|        | 2.2.1.3   | Electricity                                                 | 53 |
|        | 2.2.1.4   | Solid Waste                                                 | 55 |
|        | 2.2.1.5   | Roads and Storm Water                                       | 56 |
|        | 2.2.1.6   | Water Services                                              | 57 |
|        | 2.2.1.7   | Sanitation                                                  | 59 |
|        | 2.2.1.8   | Free Basic Services                                         | 60 |
|        | 2.2.1.9   | Environmental and climate change Issues                     | 60 |
| 2.2.2  | Econor    | nic Development – MMM Economy Analysis                      | 64 |
|        | 2.2.2.1   | Relative importance of MMM economy                          | 64 |
|        | 2.2.2.2   | Economic Growth Forecast of MMM                             | 65 |
| 2.2.3  | Financ    | cial Viability Status Quo Analysis                          | 72 |
|        | 2.2.3.1   | Existence of a financial plan                               | 72 |
|        | 2.2.3.2   | Financial policies reviewed                                 | 72 |
|        | 2.2.3.3   | Financial Management: Objectives                            | 72 |
|        | 2.2.3.4   | Financial Management: Sector Plans                          | 72 |
| 2.2.4  | Good G    | Governance and Public Participation                         | 73 |
| 2.2.5  | Instituti | onal Development and Organisational Transformation          | 74 |
| СНАРТЕ | ER 3 D    | EVELOPMENTAL STRATEGIES                                     | 79 |
| 3.1    | The obje  | cts of local government (section 152)                       | 79 |
| 3.2    | National  | Key Performance Areas                                       | 79 |
| 3.3    | General I | Key Performance Indicators (as per section 43 of MSA)       | 80 |
| 3.4    | Reporting | g Reforms as per Circular 88 on                             | 80 |
| 3.5    | Mangaun   | ng Strategic Development Review                             | 80 |
| 3.6    | IDP Align | nment                                                       | 81 |
| 3.6.1  | IDP Ali   | gnment – Government Targets Medium Term Strategic Framework | 82 |
| 3.6.2  | IDP Ali   | gnment - National Development Plan (Vision 2030)            | 82 |
| 3.6.3  | Free St   | tate Growth and Development Strategy                        | 83 |
| 3.6.4  | Aligning  | g Mangaung Metro with the back to Basics approach           | 84 |