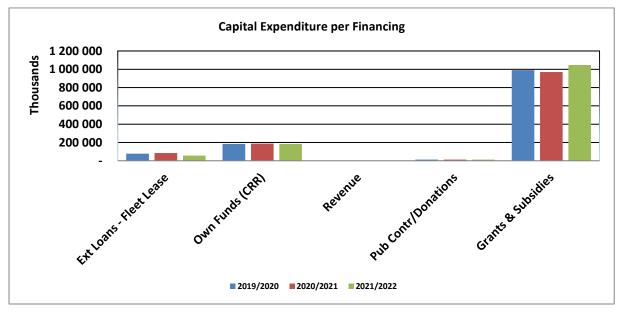

tructure & Systems Grant | 167 252 200   | 142 751 642   | 165 552 717   |  |
| USDG Grant                                      | 789 156 110   | 630 414 640   | 608 113 370   |  |
| Informal Settlement Upgrading Partnership       | -             | 159 738 000   | 234 573 000   |  |
| Integrated City Development Grant               | 6 781 000     | 12 009 000    | 13 670 000    |  |
| Draught Recovery Grant                          |               | 1             | -             |  |
| Neighbourhood Development Partnership Grant     | 28 000 000    | 25 000 000    | 25 000 000    |  |
| Grants and Subsidies                            | 1 036 829 622 | 969 913 282   | 1 046 909 087 |  |
| Total Capital Budget                            | 1 266 260 877 | 1 255 132 371 | 1 301 139 545 |  |



Page | 245

# Capital budget per departments

| DIRECTORATE                    | 2019/2020     | 2020/2021     | 2021/2022     |
|--------------------------------|---------------|---------------|---------------|
| City Manager                   | 167 252 200   | 142 751 642   | 165 552 717   |
| Corporate Services             | 32 300 000    | 37 000 000    | 24 000 000    |
| Social Services                | 17 330 000    | 29 420 000    | 35 565 000    |
| Planning                       | 45 425 000    | 39 600 000    | 18 850 000    |
| Economic and Rural Development | 29 381 000    | 32 109 000    | 34 670 000    |
| Human Settlements              | 13 075 847    | 5 000 000     | 8 000 000     |
| Market                         | 2 100 000     | 1 500 000     | 4 000 000     |
| Eng