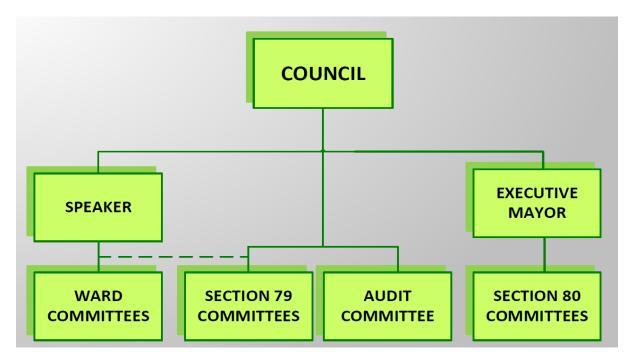

ic representatives of which 50 are ward representatives and 50 represent their political parties on a proportional basis.

It **(the Mangaung Metropolitan Municipality)** is a Mayoral Executive combined with Ward Participatory System. All major policy and administrative decisions are presented, resolved and implemented after the approval of Council. The political system in the municipality is functioning well in that all major committees and participatory organs in the Metro are fully functional, meet as required, quorate and have approved action plans.

The following political governance structure continues to define the governance arrangements as adopted by Council after the Local Government Elections on August 03, 2016, consistent with the applicable sections of Municipal Systems Act.



As depicted on the figure above, there is an Audit Committee and five (05) established Section 79 committees which plays a crucial oversight role over both governance and the administration, namely:

- MPAC:
- Rules & Orders;
- Public Places & Street naming;
- · Remunerations & Benefits; and
- Petitions & Motions.

The political structure (Governance) of the Municipality is, therefore, composed of the following political principals:

- 1. Executive Mayor;
- 2. Deputy Executive Mayor;
- 3. Speaker; and
- Chief Whip.

There are 10 members of the Mayoral Committees responsible for the following Portfolios:

a) Finance, IDP and Performance Management;

- b) Corporate Services;
- c) SMME;
- d) Rural Development;
- e) Human Settlement;
- f) Planning and Economic Development;
- g) Community and