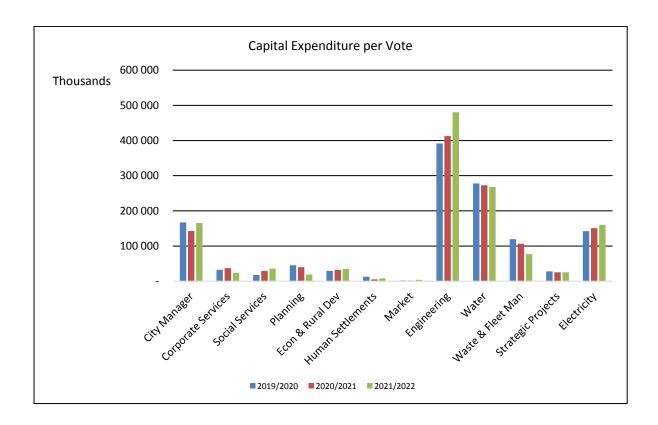

| 45 425 000    | 39 600 000    | 18 850 000    |
| Economic and Rural Development | 29 381 000    | 32 109 000    | 34 670 000    |
| Human Settlements              | 13 075 847    | 5 000 000     | 8 000 000     |
| Market                         | 2 100 000     | 1 500 000     | 4 000 000     |
| Engineering                    | 391 555 263   | 412 680 000   | 480 436 970   |
| Water                          | 278 000 000   | 272 738 000   | 267 973 000   |
| Waste & Fleet Management       | 119 523 453   | 106 486 360   | 77 258 097    |
| Strategic Projects             | 28 000 000    | 25 000 000    | 25 000 000    |
| Electricity                    | 142 318 114   | 150 847 368   | 159 833 761   |
|                                | 1 266 260 877 | 1 255 132 371 | 1 301 139 545 |



# **Operating Budget**

The operating budget expenditure increased from the adjustment budget amount of **R 6 405 billion** in 2018/19 to a new budget amount of **R 6 819 billion**, representing an increase of **R 414 million** in 2019/20. The allocation of the outer two years of the MTREF period is **R7 241 billion** and **R 7 763 billion** respectively.

| Vote Description                         | Ref | Current Year 2018/19 |                    |                       | 2019/20 Medium Term Revenue &<br>Expenditure Framework |                              |                              |  |
|------------------------------------------|-----|----------------------|--------------------|-----------------------|--------------------------------------------------------|-----------------------