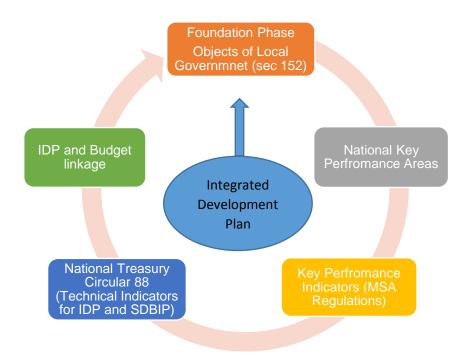

e country, has cautiously planned its activities within the ambit of the legislation governing integrated development planning. This is evident during the drafting of this strategic plan for 2019/2020 and beyond. In order to achieve this, both the political and administrative management have opted to re-engineer the guiding principles for planning and development by adhering to various planning documents such as the Constitution of South Africa, the Key Performance Areas applicable to the countries strategic vision, the general Key Performance Indicators outlined in the Municipal Systems Act Regulation of 2001 and the national Indicators which perpetuate the new planning reform as orchestrated by national Treasury. The below diagram shows the linkages as explained in the above paragraph.



This section, therefore introduces the reader amongst others to the vision of the municipality, the mission statements, the underpinning existence of the Mangaung Metropolitan municipality (section 152 of the Constitution), the synergy between city's strategic outcomes to these objects of local government and the city's objectives. The Mangaung metropolitan municipality is therefore committed to aligning its activities to the following:

### 3.1 The objects of local government (section 152)

- a. To provide democratic and accountable government for local communities;
- b. To ensure the provision of services to communities in a sustainable manner;
- c. To promote social and economic development;
- d. To promote safe and healthy environment; and
- e. To encourage the involvement of communi