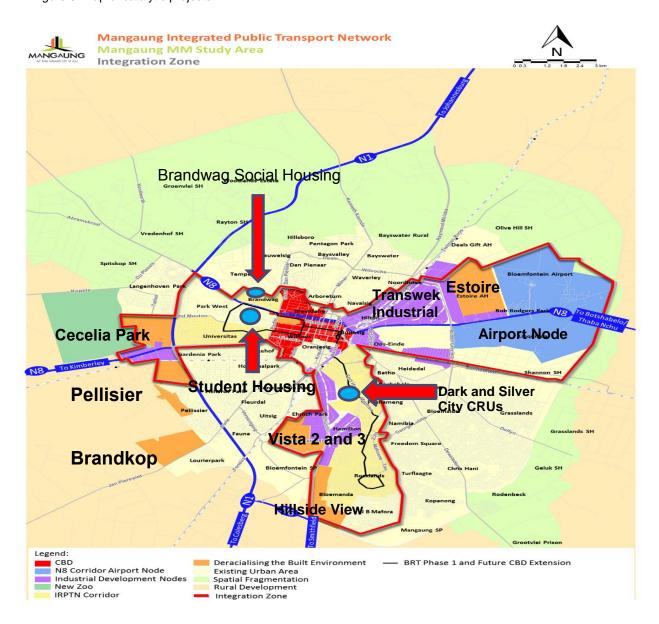

# MANGAUNG METROPOLITAN MUNICIPALITY

REVIEWED INTEGRATED DEVELOPMENT
PLAN
[2019/20]