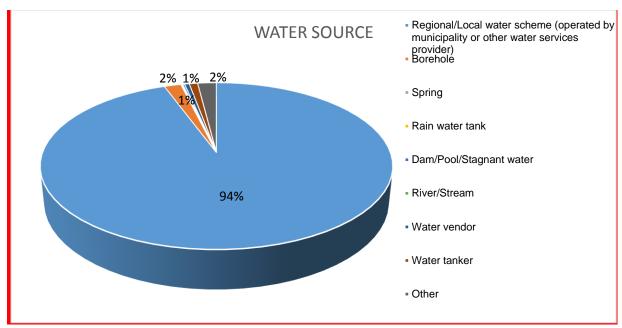

# MANGAUNG METROPOLITAN MUNICIPALITY

REVIEWED INTEGRATED DEVELOPMENT
PLAN
[2019/20]