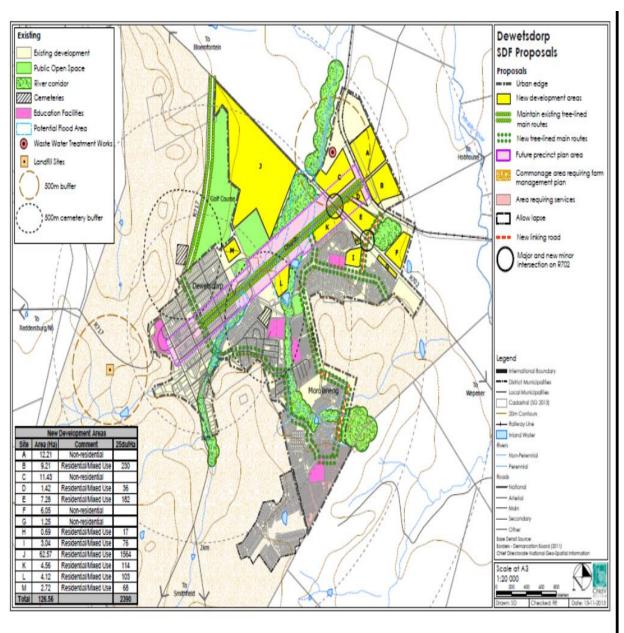

# ✓ Lourier Park Development

| Progress to date                                                                                                                                                                    |                                                                              |  |  |  |
|-------------------------------------------------------------------------------------------------------------------------------------------------------------------------------------|------------------------------------------------------------------------------|--|--|--|
| Spatial Planning and Design                                                                                                                                                         | Implementation Progress                                                      |  |  |  |
| <ul> <li>All planning and engineering designs completed</li> <li>200 residential erven sub-divided into 400 residential erven;</li> <li>Town planning process completed.</li> </ul> | Budgetary requirements for the Installation of services under consideration. |  |  |  |