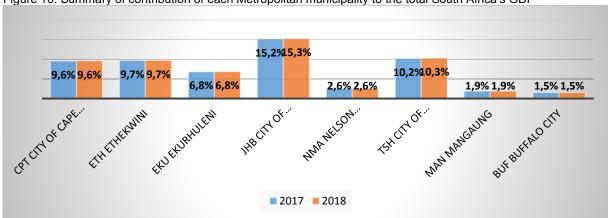

| 2.1.4  | Demog     | raphics per ward                                            | 21 |
|--------|-----------|-------------------------------------------------------------|----|
| 2.2    | Key Perf  | formance Areas                                              | 46 |
| 2.2.1  | Basic S   | ervice Delivery- MMM Infrastructure Analysis                | 46 |
|        | 2.2.1.1   | Built Environment Performance Plan                          | 46 |
|        | 2.2.1.2   | Housing                                                     | 51 |
|        | 2.2.1.3   | Electricity                                                 | 53 |
|        | 2.2.1.4   | Solid Waste                                                 | 55 |
|        | 2.2.1.5   | Roads and Storm Water                                       | 56 |
|        | 2.2.1.6   | Water Services                                              | 57 |
|        | 2.2.1.7   | Sanitation                                                  | 59 |
|        | 2.2.1.8   | Free Basic Services                                         | 60 |
|        | 2.2.1.9   | Environmental and climate change Issues                     | 60 |
| 2.2.2  | Econor    | nic Development – MMM Economy Analysis                      | 64 |
|        | 2.2.2.1   | Relative importance of MMM economy                          | 64 |
|        | 2.2.2.2   | Economic Growth Forecast of MMM                             | 65 |
| 2.2.3  | Financ    | cial Viability Status Quo Analysis                          | 72 |
|        | 2.2.3.1   | Existence of a financial plan                               | 72 |
|        | 2.2.3.2   | Financial policies reviewed                                 | 72 |
|        | 2.2.3.3   | Financial Management: Objectives                            | 72 |
|        | 2.2.3.4   | Financial Management: Sector Plans                          | 72 |
| 2.2.4  | Good G    | Governance and Public Participation                         | 73 |
| 2.2.5  | Instituti | onal Development and Organisational Transformation          | 74 |
| СНАРТЕ | ER 3 D    | EVELOPMENTAL STRATEGIES                                     | 79 |
| 3.1    | The obje  | cts of local government (section 152)                       | 79 |
| 3.2    | National  | Key Performance Areas                                       | 79 |
| 3.3    | General I | Key Performance Indicators (as per section 43 of MSA)       | 80 |
| 3.4    | Reporting | g Reforms as per Circular 88 on                             | 80 |
| 3.5    | Mangaun   | ng Strategic Development Review                             | 80 |
| 3.6    | IDP Align | nment                                                       | 81 |
| 3.6.1  | IDP Ali   | gnment – Government Targets Medium Term Strategic Framework | 82 |
| 3.6.2  | IDP Ali   | gnment - National Development Plan (Vision 2030)            | 82 |
| 3.6.3  | Free St   | tate Growth and Development Strategy                        | 83 |
| 3.6.4  | Aligning  | g Mangaung Metro with the back to Basics approach           | 84 |