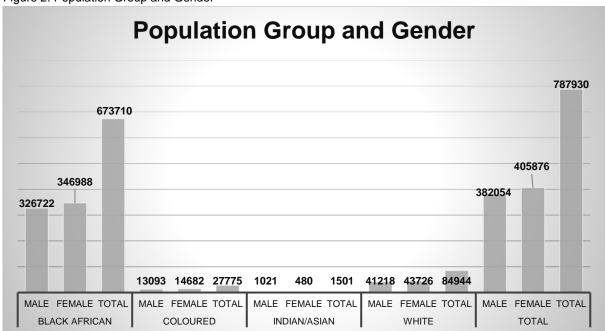

Jammerbergdrif Battlefield site.

The sandstone street of Jammersberg Bridge over the Caledon River has been declared a national monument.

Van Stadensrus is located 30km from Wepener on the R702 and is one of the frontier towns on the border of South Africa and Lesotho. It is in close proximity to the Egmont and Van Stadensrus Dams, and is on the Anglo-Boer War Route

# 2.1.2 Demographic Analysis

According to the Community Survey, 2016, Mangaung Metropolitan Municipality has a population of approximately 787 930, and as far as the population distribution is concerned, more than half of the population is concentrated in the Bloemfontein area (63%), followed by Botshabelo (24%), Thaba Nchu (9%), Dewetsdorp and Wepener (1.5%) respectively with Soutpan (0.8%) and Van Stadensrus at (0.2%).



Figure 2: Population Group and Gender

Source: Stats SA, Community Survey 2016

281182 250000 900000 787930 206201 800000 234518 140110 141072 98538 107663 117926 116592 405878 382052 400000 66028 40551 25477 0 0 Male Total Total Male Female Male Female Female Male Female Male 0-14 (Children) 15-34 (Youth) 35-64 (Adults) 65+ (Elderly)

Figure 3: Population by Age and Gender

Source: Stats SA, Community Survey 2016

The above indicate that 35% (281 182) of the total population of the City is Youth.

#### 2.1.3 Household Structure

In line with the merging of other towns the city has a total number of 265 414 households in Mangaung.



Figure 4: Household classes of Income in MMM

Source: Stats SA, Community Survey 2016

### 2.1.4 Demographics per ward

The table below provides a detailed